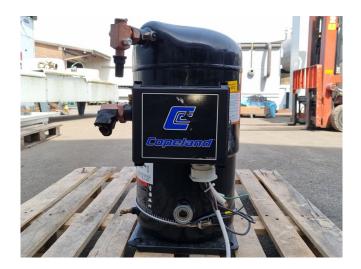

#### Used Copeland ZR11M3E-TWD-561

Used Copeland ZR11M3E-TWD-561 hermetic piston compressor on Freon with a sight glass. This compressor has a displacement of 25,1 m<sup>3</sup>/h. The capacity is based on R407C. \*Why choose for HOSBV? Were not only the largest used refrigeration specialist in Europe, but also, we solely deliver our orders after performing an extensive test and an industrial cleaning. If requested we are happy to arrange your logistics.