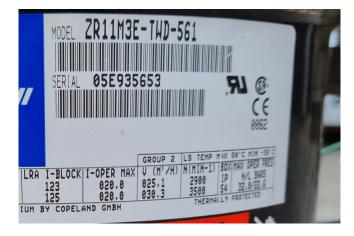

## Copeland ZR11M3E-TWD-561

### **Specifications**

| Brand                                   | Copeland        |
|-----------------------------------------|-----------------|
| Туре                                    | ZR11M3E-TWD-561 |
| Refrigerant                             | Freon           |
| kW at +10ºC/+40ºC                       | 21,5            |
| kW at 0ºC/+40ºC                         | 14,4            |
| kW at -5ºC/+40ºC                        | 11,6            |
| kW at -10 $^{\circ}$ C/+40 $^{\circ}$ C | 9,3             |
| Sight Glass                             | 1               |
| m3 / h                                  | 25,1            |
| Weight in kg.                           | 107 kg          |
| Sizes                                   | 400x400x540 mm  |
|                                         | (LxWxH)         |
| Stock                                   | 6               |
|                                         |                 |

#### Used Copeland ZR11M3E-TWD-561

Used Copeland ZR11M3E-TWD-561 hermetic piston compressor on Freon with a sight glass. This compressor has a displacement of 25,1 m<sup>3</sup>/h. The capacity is based on R407C. \*Why choose for HOSBV? Were not only the largest used refrigeration specialist in Europe, but also, we solely deliver our orders after performing an extensive test and an industrial cleaning. If requested we are happy to arrange your logistics.