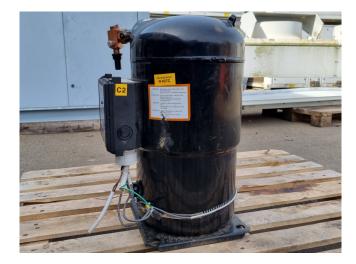

#### Used Copeland ZR11M3E-TWD-561

Used Copeland ZR11M3E-TWD-561 hermetic piston compressor on Freon with a sight glass. This compressor has a displacement of 25,1 m<sup>3</sup>/h. The capacity is based on R407C. \*Why choose for HOSBV? Were not only the largest used refrigeration specialist in Europe, but also, we solely deliver our orders after performing an extensive test and an industrial cleaning. If requested we are happy to arrange your logistics.