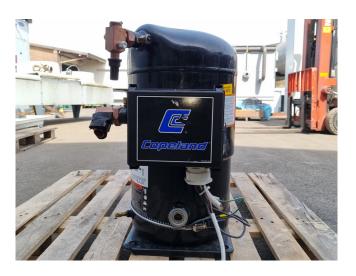

#### Used Copeland ZR11M3E-TWD-561

Used Copeland ZR11M3E-TWD-561 hermetic piston compressor on Freon with a sight glass. This compressor has a displacement of 25,1 m<sup>3</sup>/h. The capacity is based on R407C. \*Why choose for HOSBV? Were not only the largest used refrigeration specialist in Europe, but also, we solely deliver our orders after performing an extensive test and an industrial cleaning. If requested we are happy to arrange your logistics.